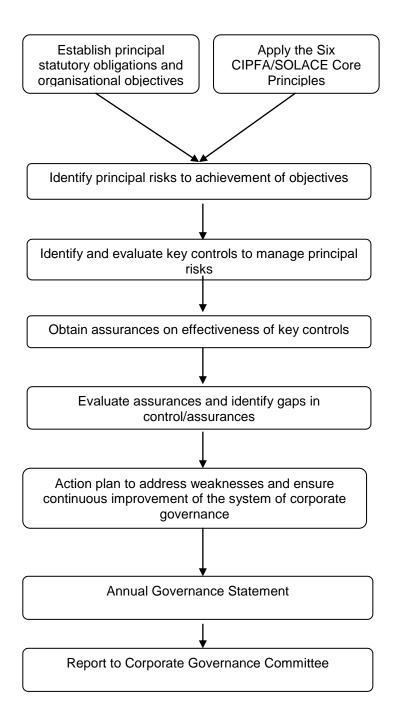

## **APPENDIX B**

Review of Annual Governance Statement and the Assurance Gathering Process

Appendix A emphasises the reliance on existing processes and documents in compiling the AGS – though not all of these sources will be present (or perhaps appropriate) for all organisations. The examples offered are neither prescriptive nor represent everything that could be included in a governance statement. As with the earlier guidance to the SIC, it is simply intended to introduce a menu and a mindset that might in turn encourage practitioners to recognise other areas of assurance and evidence that are specific